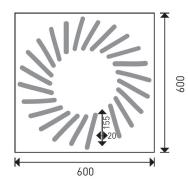

## LAY-IN DROP VENTILO

X<sub>(0,20)</sub> [M]

Dp<sub>t</sub> [Pa]

- Pulsion tile equipped with 12 or 24 blades (163 x 200 mm) that ensure even air distribution. Additional, plenums can also be made with a diameter of 160 mm / 200 mm for this.
- 🙀 Exterior dimensions 600 x 600 mm, visible ceiling area 585 x 585 mm.

 $L_{WA}$  (dB[A])

|                    | Ak(m²)             | Q (m³/h) |      | L <sub>WA</sub> (dB[A]) |     | X <sub>(0,20)</sub> [M] |     | Dpt [Pa] |     |
|--------------------|--------------------|----------|------|-------------------------|-----|-------------------------|-----|----------|-----|
|                    |                    | min      | max  | min                     | max | min                     | max | min      | max |
| 600 x 600 mm 56000 | <b>V 12</b> 0.0142 | 220      | 390  | 30                      | 48  | 1.7                     | 3.3 | 10       | 50  |
|                    | <b>V 24</b> 0.0449 | 530      | 1040 | 26                      | 42  | 2.9                     | 5.6 | 10       | 50  |
|                    |                    |          |      |                         |     |                         |     |          |     |