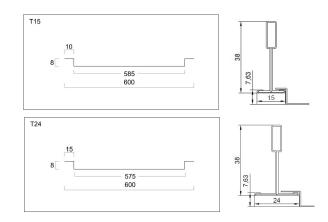

.....

- Mounted in a T15 structure.
- Exterior dimensions 600 x 600 mm, visible ceiling area 575 x 575 mm.
- Mounted in a T24 structure. ÷

Q (m<sup>3</sup>/h)

- The panels have a recess of 8 mm this creates a shadow joint when installed. ---<u>-</u>--
- Pre-painted finish.
- Standard colour metallic silver or white. Other colours available on request.